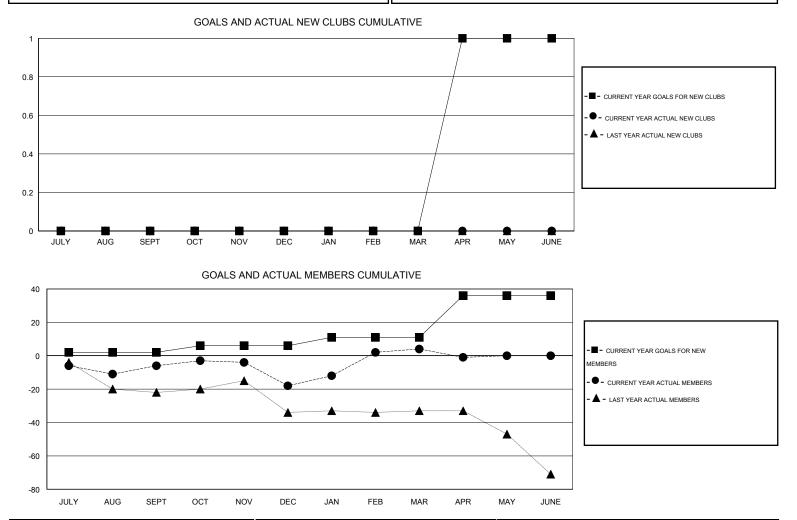

## Ton Soeters CNAT.

| GMT: Ton So   | eters            |                   | LOCATIO          | N ENGLAND             |               |                    |                                     |                    | GMT CA 4         |
|---------------|------------------|-------------------|------------------|-----------------------|---------------|--------------------|-------------------------------------|--------------------|------------------|
|               |                  | Clubs             |                  |                       | Members       |                    |                                     |                    |                  |
|               | RESU             | LTS FOR 2015-2016 |                  | RESULTS FOR 2015-2016 |               |                    |                                     |                    |                  |
| QUARTER       | NEW CLUB<br>GOAL | NEW CLUBS         | DROPPED<br>CLUBS | NET<br>GAIN/LOSS      | QUARTER       | NEW MEMBER<br>GOAL | CHARTER AND<br>NEW MEMBERS<br>ADDED | DROPPED<br>MEMBERS | NET<br>GAIN/LOSS |
| JULY/AUG/SEPT | 0                | 0                 | 0                | 0                     | JULY/AUG/SEPT | 2                  | 23                                  | 29                 | -6               |
| OCT/NOV/DEC   | 0                | 0                 | 1                | -1                    | OCT/NOV/DEC   | 4                  | 14                                  | 26                 | -12              |
| JAN/FEB/MAR   | 0                | 0                 | 0                | 0                     | JAN/FEB/MAR   | 5                  | 46                                  | 24                 | 22               |
| APR/MAY/JUNE  | 1                | 0                 | 0                | 0                     | APR/MAY/JUNE  | 25                 | 7                                   | 12                 | -5               |